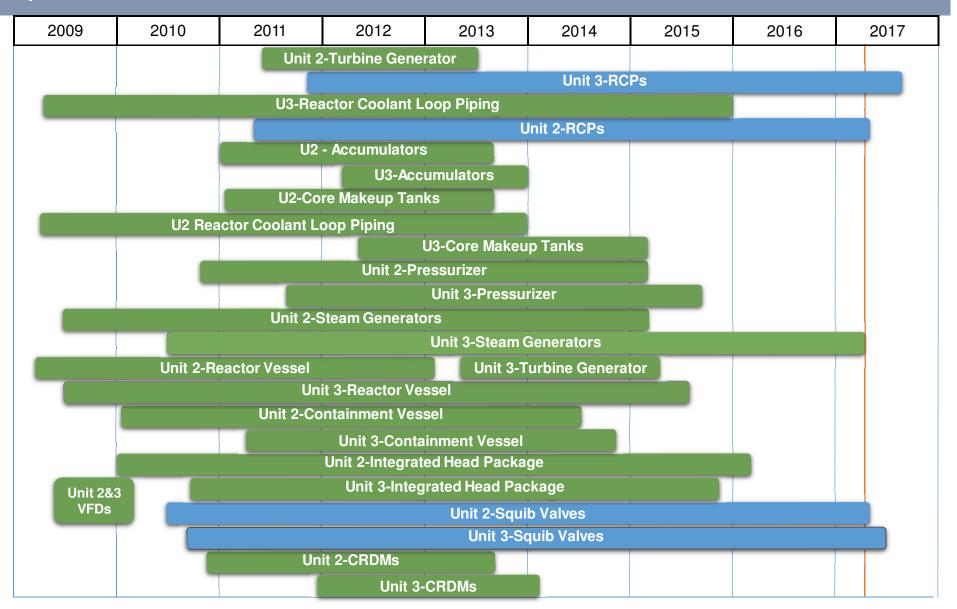

# Welcome to V.C. Summer Nuclear Station Units 2 & 3

Paving the Way Toward a Clean Energy Future



### August 2013



#### NND Site Aerial View January 2017







### Unit 2 Reactor Vessel August 30, 2016



### Unit 3 CA01 December 16, 2016



### Unit 2 Steam Generator January 10, 2017



### Unit 2 Steam Generator January 10, 2017



### Unit 2 Containment Vessel Ring 2 February 11, 2017

### Unit 2 Containment Vessel Ring 2 February 11, 2017



#### Unit 2 Turbine Island



#### Unit 2 Turbine Island



## Unit 3 Turbine Island

#### December 2015

#### February 2017



#### Manufacturing Schedule



# VC Summer Site Headcount

| Company                 | April 2016 | February 2017    |
|-------------------------|------------|------------------|
| Westinghouse            | 109        | 176              |
| WECTEC Staff            | 225        | 440              |
| Fluor Craft             | 2,251      | 3,123            |
| Fluor Staff             | 829        | 851              |
| Seconded to Fluor Staff | 94         | 45               |
| Sub-contract            | 432        | <u>    533  </u> |
| TOTAL                   | 3,940      | 5,168            |

**NOTE:** Full time equivalent basis data utilized