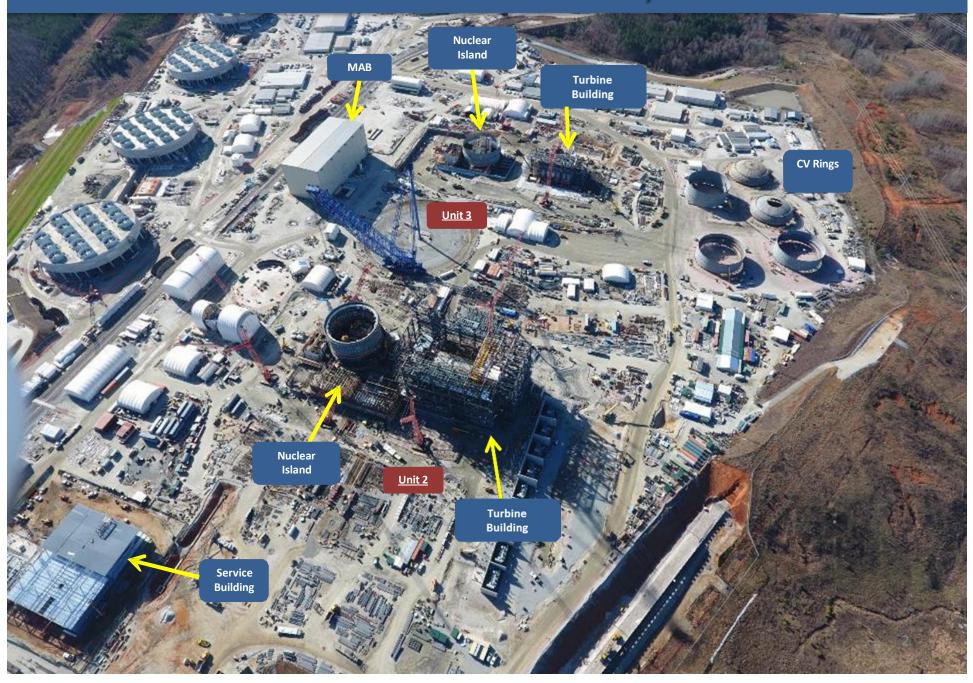

# Welcome to V.C. Summer Nuclear Station Units 2 & 3

Paving the Way Toward a Clean Energy Future



### August 2013



#### NND Site Aerial View January 2017







### Unit 2 Reactor Vessel August 30, 2016



### Unit 3 CA01 December 16, 2016



### Unit 2 Steam Generator January 10, 2017



### Unit 2 Steam Generator January 10, 2017



### Unit 2 Containment Vessel Ring 2 February 11, 2017

### Unit 2 Containment Vessel Ring 2 February 11, 2017



#### Unit 2 Turbine Island



#### Unit 2 Turbine Island



## Unit 3 Turbine Island

#### December 2015

#### February 2017



#### Manufacturing Schedule



# VC Summer Site Headcount

| Company                 | April 2016 | February 2017    |
|-------------------------|------------|------------------|
| Westinghouse            | 109        | 176              |
| WECTEC Staff            | 225        | 440              |
| Fluor Craft             | 2,251      | 3,123            |
| Fluor Staff