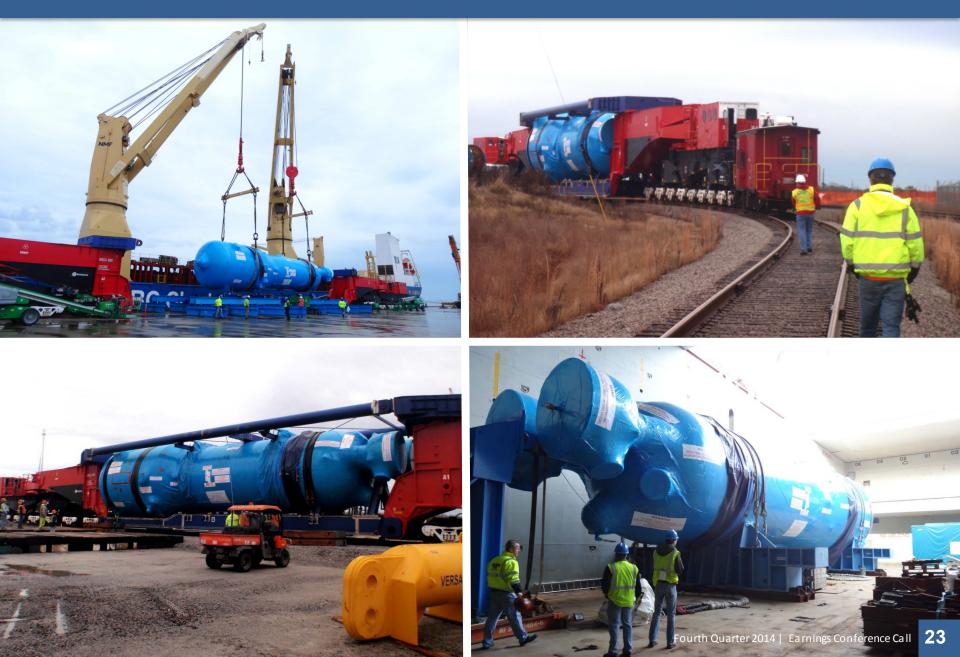

essel Rings



# Low Profile Cooling Towers





# Unit 2 Nuclear Island



#### **Upcoming Construction Milestones**



CA Modules in Nuclear Island

#### CA Modules



## Unit 2 Nuclear Island – Layer 2 Concrete in Containment





# **CA20** Transport



# Unit 2 CA01





# First Unit 3 CA-01 Sub-Module from Japan Shipped



## Unit 2 Containment Vessel Ring 1









## Unit 2 CA-05



## Unit 2 Shield Building Panels







## Unit 3 Nuclear Island





# **U2** Turbine Building

# Unit 3 Turbine Building

# CH Steel Assembly

11

#### **Foundation and Piping**



# **Reactor Vessel Shipment**



Rail (2 days)

- •RV Schnabel Railcar 265 ft
- •RV Head 32' FD Railcar 108 ft
- Two 60' Idelers Railcars 120 ft
  Schnabel Car Tooling 89 ft
  Caboose 50 ft



#### Unit 2 Steam Generator