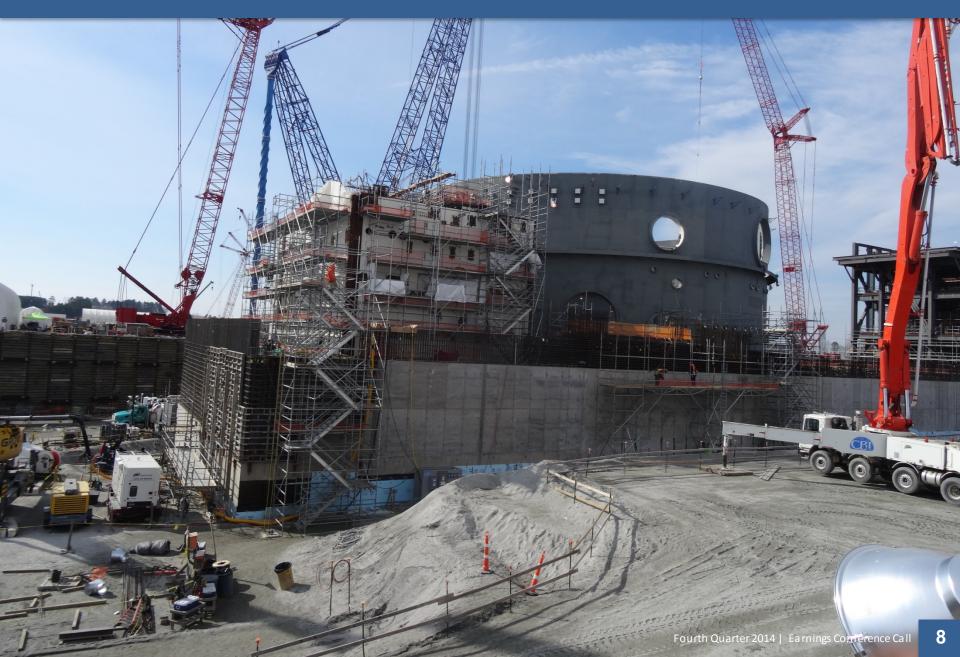

er Nuclear Station Units 2 and 3

#### **Project Statistics**

- Approximately 3100 construction workers now onsite
- About **4500** temporary jobs during peak construction
- 600-800 fulltime jobs when plants are operational
- AP1000 design covers 25 acres per unit
- Unit 2 and 3 and support structures will cover 240 acres
- Construction uses approximately 1000 acres



3

# Milestones for 2014

- Placement of Ring 1 on unit 2
- Placement of CA-20 on NI-2
- Placement of the unit 3 CVBH
- Exterior wall placements begin in unit 3
- Turbine foundation start unit 3
- Placement of layer 2 in CVBH unit 2
- Placement of CA-05 in unit 2
- Place layer 1 concrete in CVBH unit 3



#### NND Site Aerial View





# Containment Vessel Rings



# Low Profile Cooling Towers





# Unit 2 Nuclear Island



#### **Upcoming Construction Milestones**



CA Modules in Nuclear Island

#### CA Modules



## Unit 2 Nuclear Island – Layer 2 Concrete in Containment





# **CA20** Transport



# Unit 2 CA01





# First Unit 3 CA-01 Sub-Module from Japan Shipped



## Unit 2 Containment Vessel Ring 1









## Unit 2 CA-05



## Unit 2 Shield Building Panels







## Unit 3 Nuclear Island





# **U2** Turbine Building

# Unit 3 Turbine Building

# CH Steel Assembly

11

#### **Foundation and Piping**



# **Reactor Vessel Shipment**



Rail (2 days)

- •RV Schnabel Railcar 265 ft
- •RV Head 32' FD Railcar 108 ft
- Two 60' Idelers Railcars 120 ft
  Schnabel Car Tooling 89 ft
  Caboose 50 ft



#### Unit 2 Steam Generator