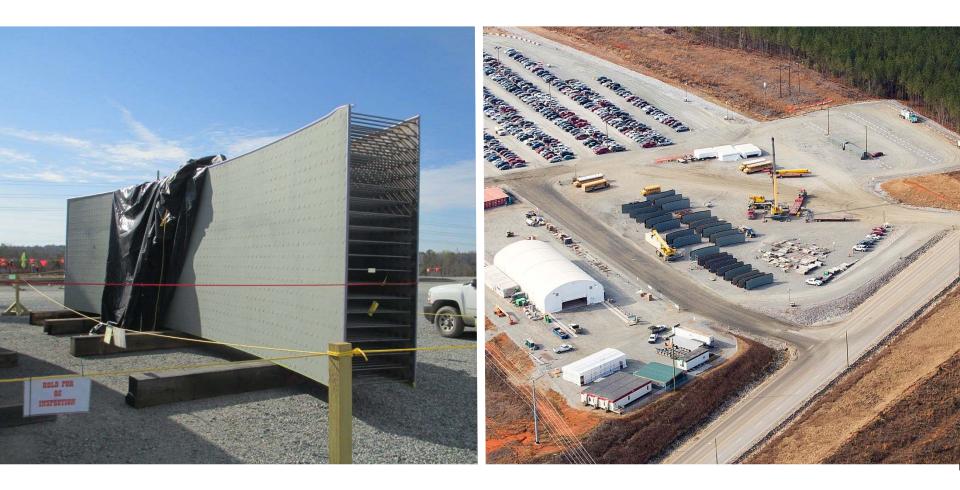

ely 1000 acres



3

# Milestones for 2014

- Placement of Ring 1 on unit 2
- Placement of CA-20 on NI-2
- Placement of the unit 3 CVBH
- Exterior wall placements begin in unit 3
- Turbine foundation start unit 3
- Placement of layer 2 in CVBH unit 2
- Placement of CA-05 in unit 2
- Place layer 1 concrete in CVBH unit 3



#### NND Site Aerial View





# Containment Vessel Rings



# Low Profile Cooling Towers





# Unit 2 Nuclear Island



#### **Upcoming Construction Milestones**



CA Modules in Nuclear Island

#### CA Modules



## Unit 2 Nuclear Island – Layer 2 Concrete in Containment





# **CA20** Transport



# Unit 2 CA01





# First Unit 3 CA-01 Sub-Module from Japan Shipped



## Unit 2 Containment Vessel Ring 1









## Unit 2 CA-05



## Unit 2 Shield Building Panels







## Unit 3 Nuclear Island





# **U2** Turbine Building

# Unit 3 Turbine Building

# CH Steel Assembly

11

#### **Foundation and Piping**



# **Reactor Vessel Shipment**



Rail (2 days)

- •RV Schnabel Railcar 265 ft
- •RV Head 32' FD Railcar 108 ft
- Two 60' Idelers Railcars 120 ft
  Schnabel Car Tooling 89 ft
  Caboose 50 ft



#### Unit 2 Steam Generator