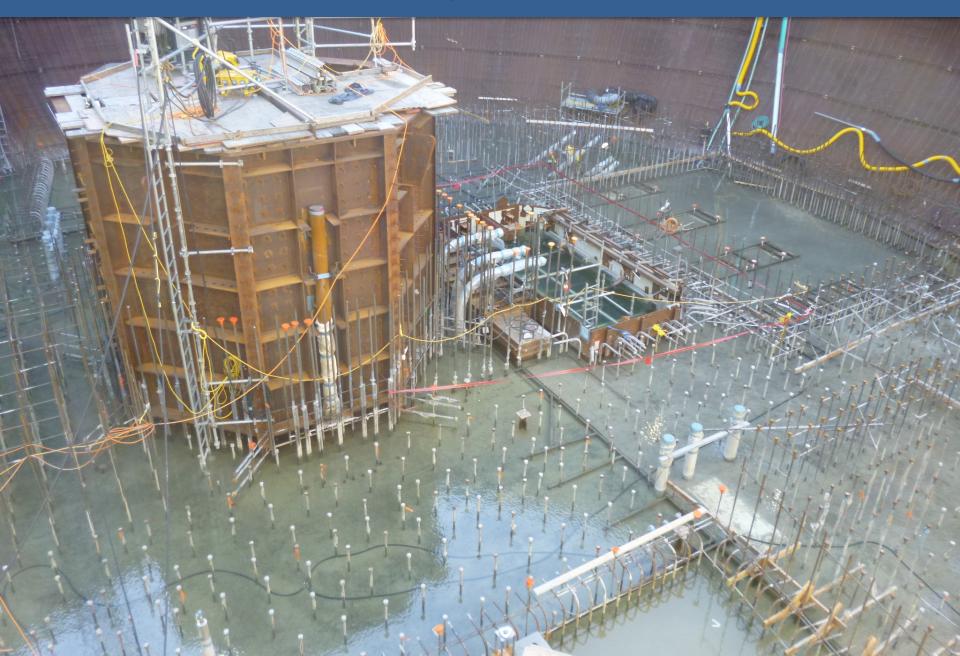

## Unit 2 Nuclear Island – Layer 2 Concrete in Containment

#### **Foundation and Piping**