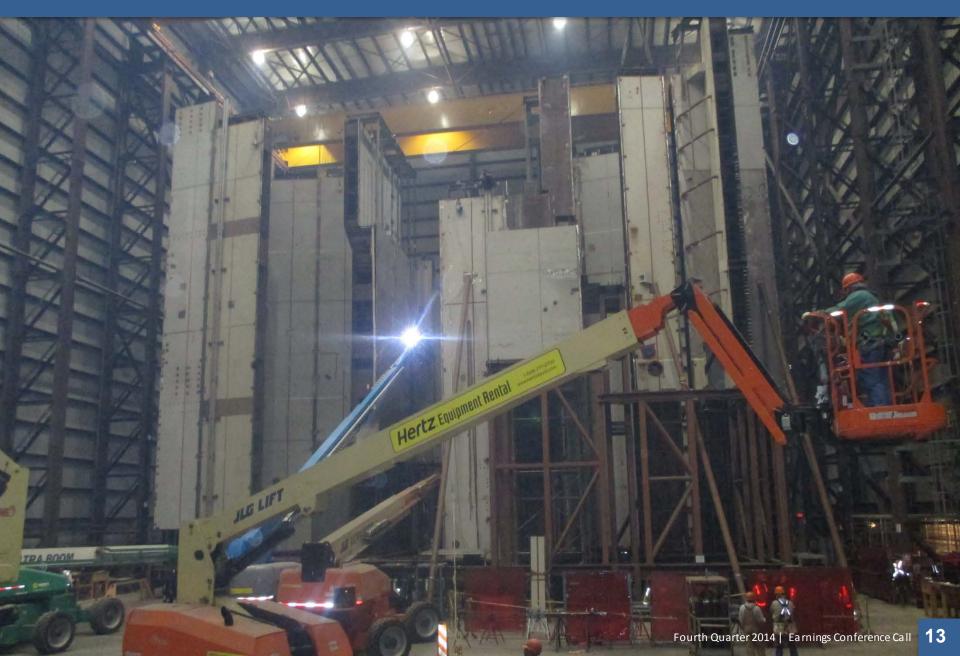

en plants are operational
- AP1000 design covers 25 acres per unit
- Unit 2 and 3 and support structures will cover 240 acres
- Construction uses approximately 1000 acres



3

# Milestones for 2014

- Placement of Ring 1 on unit 2
- Placement of CA-20 on NI-2
- Placement of the unit 3 CVBH
- Exterior wall placements begin in unit 3
- Turbine foundation start unit 3
- Placement of layer 2 in CVBH unit 2
- Placement of CA-05 in unit 2
- Place layer 1 concrete in CVBH unit 3



#### NND Site Aerial View





# Containment Vessel Rings



# Low Profile Cooling Towers





# Unit 2 Nuclear Island



#### **Upcoming Construction Milestones**



CA Modules in Nuclear Island

#### CA Modules



## Unit 2 Nuclear Island – Layer 2 Concrete in Containment





# **CA20** Transport



# Unit 2 CA01





# First Unit 3 CA-01 Sub-Module from Japan Shipped



## Unit 2 Containment Vessel Ring 1









## Unit 2 CA-05



## Unit 2 Shield Building Panels







## Unit 3 Nuclear Island





# **U2** Turbine Building

# Unit 3 Turbine Building

# CH Steel Assembly

11

#### **Foundation and Piping**



# **Reactor Vessel Shipment**



Rail (2 days)

- •RV Schnabel Railcar 265 ft
- •RV Head 32' FD Railcar 108 ft
- Two 60' Idelers Railcars 120 ft
  Schnabel Car Tooling 89 ft
  Caboose 50 ft



#### Unit 2 Steam Generator