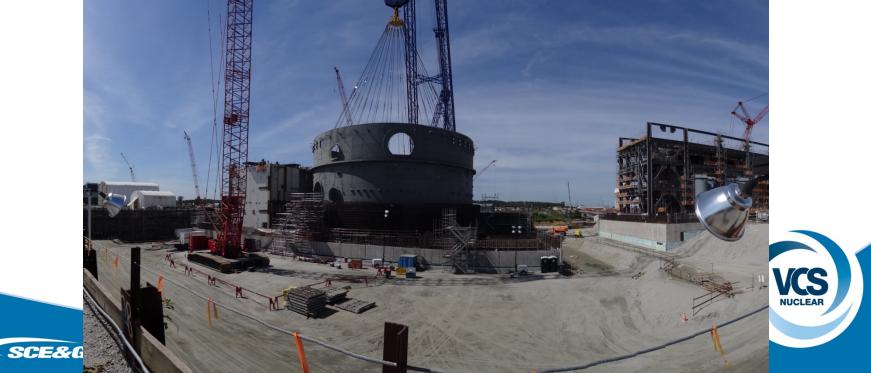

tures will cover 240 acres
- Construction uses approximately 1000 acres



3

# Milestones for 2014

- Placement of Ring 1 on unit 2
- Placement of CA-20 on NI-2
- Placement of the unit 3 CVBH
- Exterior wall placements begin in unit 3
- Turbine foundation start unit 3
- Placement of layer 2 in CVBH unit 2
- Placement of CA-05 in unit 2
- Place layer 1 concrete in CVBH unit 3



#### NND Site Aerial View





# Containment Vessel Rings



# Low Profile Cooling Towers





# Unit 2 Nuclear Island



#### **Upcoming Construction Milestones**



CA Modules in Nuclear Island

#### CA Modules



## Unit 2 Nuclear Island – Layer 2 Concrete in Containment





# **CA20** Transport



# Unit 2 CA01





# First Unit 3 CA-01 Sub-Module from Japan Shipped



## Unit 2 Containment Vessel Ring 1









## Unit 2 CA-05



## Unit 2 Shield Building Panels







## Unit 3 Nuclear Island





# **U2** Turbine Building

# Unit 3 Turbine Building

# CH Steel Assembly

11

#### **Foundation and Piping**



# **Reactor Vessel Shipment**



Rail (2 days)

- •RV Schnabel Railcar 265 ft
- •RV Head 32' FD Railcar 108 ft
- Two 60' Idelers Railcars 120 ft
  Schnabel Car Tooling 89 ft
  Caboose 50 ft



#### Unit 2 Steam Generator