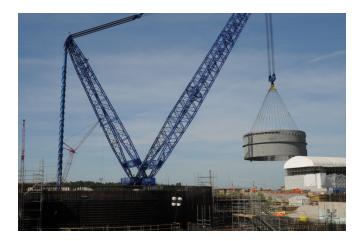

uctures will cover 240 acres
- Construction uses approximately 1000 acres



3

# Milestones for 2014

- Placement of Ring 1 on unit 2
- Placement of CA-20 on NI-2
- Placement of the unit 3 CVBH
- Exterior wall placements begin in unit 3
- Turbine foundation start unit 3
- Placement of layer 2 in CVBH unit 2
- Placement of CA-05 in unit 2
- Place layer 1 concrete in CVBH unit 3



#### NND Site Aerial View





# Containment Vessel Rings



# Low Profile Cooling Towers





# Unit 2 Nuclear Island



#### **Upcoming Construction Milestones**



CA Modules in Nuclear Island

#### CA Modules



## Unit 2 Nuclear Island – Layer 2 Concrete in Containment





# **CA20** Transport



# Unit 2 CA01





# First Unit 3 CA-01 Sub-Module from Japan Shipped



## Unit 2 Containment Vessel Ring 1









## Unit 2 CA-05



## Unit 2 Shield Building Panels







## Unit 3 Nuclear Island





# **U2** Turbine Building

# Unit 3 Turbine Building

# CH Steel Assembly

11

#### **Foundation and Piping**



# **Reactor Vessel Shipment**



Rail (2 days)

- •RV Schnabel Railcar 265 ft
- •RV Head 32' FD Railcar 108 ft
- Two 60' Idelers Railcars 120 ft
  Schnabel Car Tooling 89 ft
  Caboose 50 ft



#### Unit 2 Steam Generator