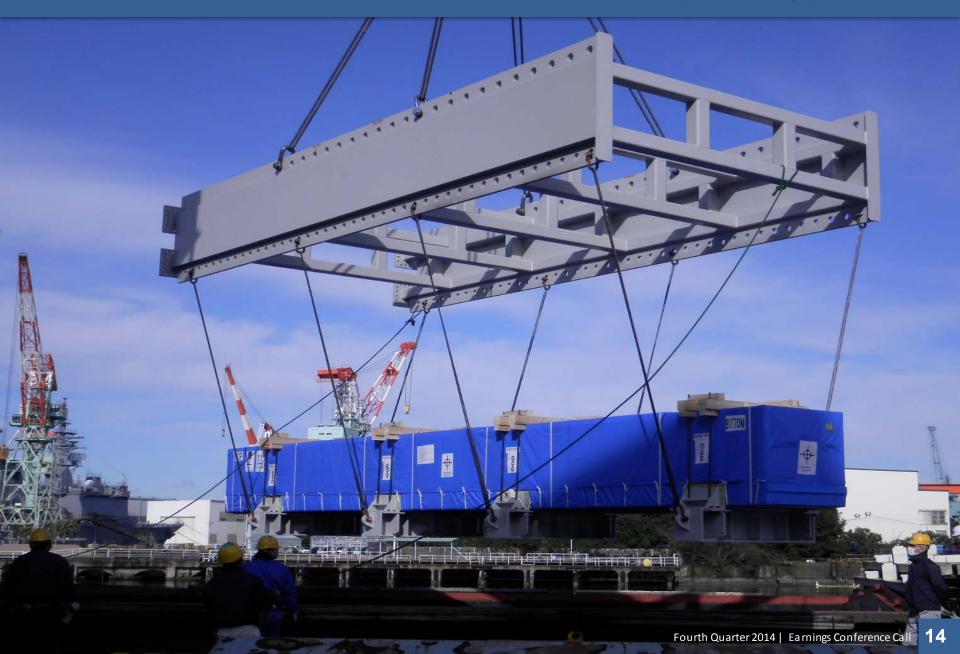

s per unit
- Unit 2 and 3 and support structures will cover 240 acres
- Construction uses approximately 1000 acres



3

# Milestones for 2014

- Placement of Ring 1 on unit 2
- Placement of CA-20 on NI-2
- Placement of the unit 3 CVBH
- Exterior wall placements begin in unit 3
- Turbine foundation start unit 3
- Placement of layer 2 in CVBH unit 2
- Placement of CA-05 in unit 2
- Place layer 1 concrete in CVBH unit 3



#### NND Site Aerial View





# Containment Vessel Rings



# Low Profile Cooling Towers





# Unit 2 Nuclear Island



#### **Upcoming Construction Milestones**



CA Modules in Nuclear Island

#### CA Modules



## Unit 2 Nuclear Island – Layer 2 Concrete in Containment





# **CA20** Transport



# Unit 2 CA01





# First Unit 3 CA-01 Sub-Module from Japan Shipped



## Unit 2 Containment Vessel Ring 1









## Unit 2 CA-05



## Unit 2 Shield Building Panels







## Unit 3 Nuclear Island





# **U2** Turbine Building

# Unit 3 Turbine Building

# CH Steel Assembly

11

#### **Foundation and Piping**



# **Reactor Vessel Shipment**



Rail (2 days)

- •RV Schnabel Railcar 265 ft
- •RV Head 32' FD Railcar 108 ft
- Two 60' Idelers Railcars 120 ft
  Schnabel Car Tooling 89 ft
  Caboose 50 ft



#### Unit 2 Steam Generator