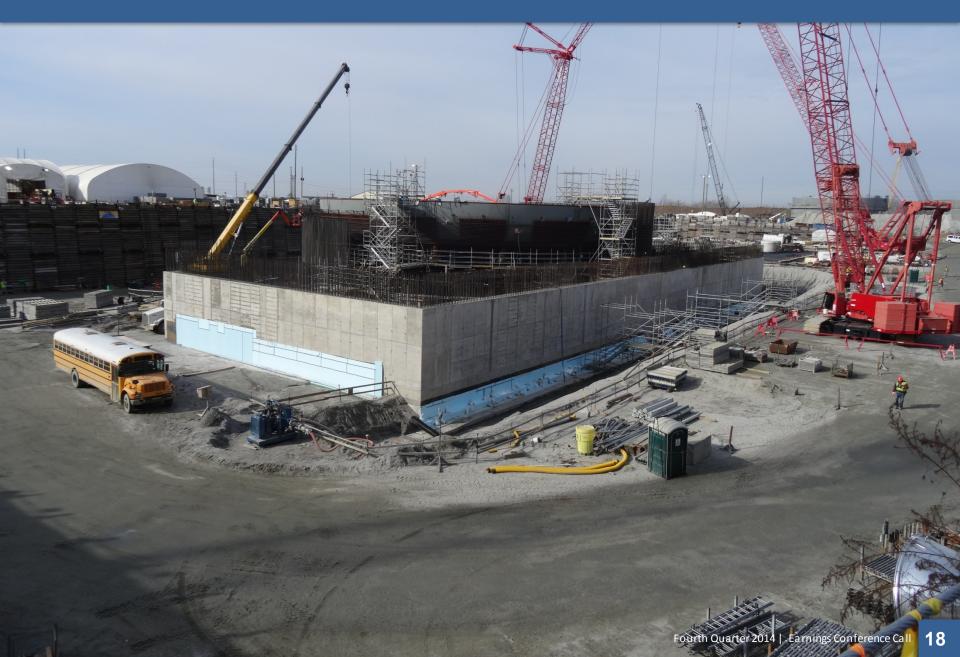

## Unit 2 Nuclear Island – Layer 2 Concrete in Containment

## Unit 3 Nuclear Island