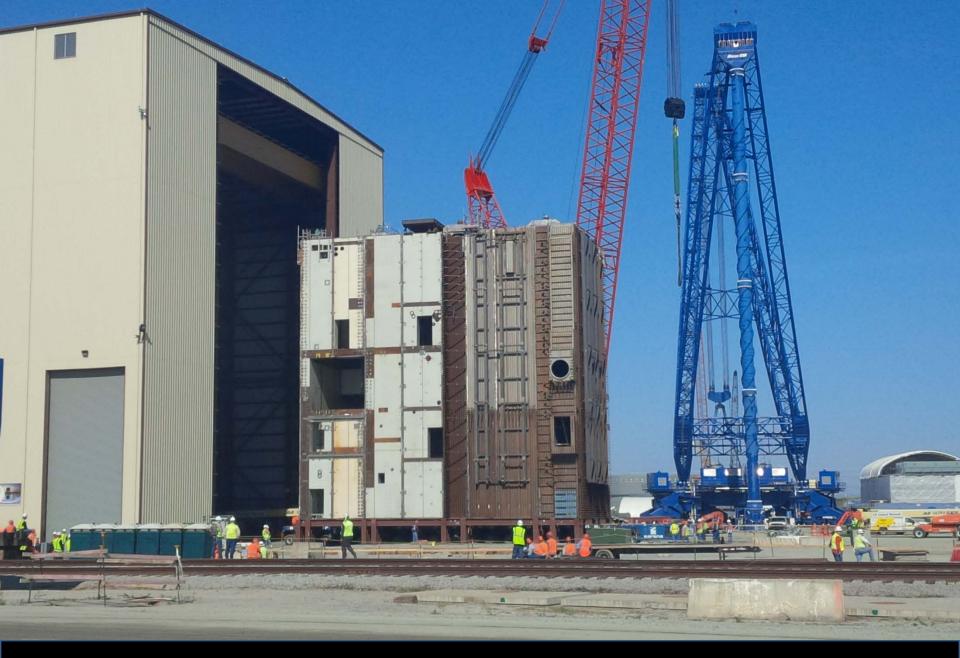

k construction
- 600-800 fulltime jobs when plants are operational
- AP1000 design covers 25 acres per unit
- Unit 2 and 3 and support structures will cover 240 acres
- Construction uses approximately 1000 acres



3

# Milestones for 2014

- Placement of Ring 1 on unit 2
- Placement of CA-20 on NI-2
- Placement of the unit 3 CVBH
- Exterior wall placements begin in unit 3
- Turbine foundation start unit 3
- Placement of layer 2 in CVBH unit 2
- Placement of CA-05 in unit 2
- Place layer 1 concrete in CVBH unit 3



#### NND Site Aerial View





# Containment Vessel Rings



# Low Profile Cooling Towers





# Unit 2 Nuclear Island



#### **Upcoming Construction Milestones**



CA Modules in Nuclear Island

#### CA Modules



## Unit 2 Nuclear Island – Layer 2 Concrete in Containment





# **CA20** Transport



# Unit 2 CA01





# First Unit 3 CA-01 Sub-Module from Japan Shipped



## Unit 2 Containment Vessel Ring 1









## Unit 2 CA-05



## Unit 2 Shield Building Panels







## Unit 3 Nuclear Island





# **U2** Turbine Building

# Unit 3 Turbine Building

# CH Steel Assembly

11

#### **Foundation and Piping**



# **Reactor Vessel Shipment**



Rail (2 days)

- •RV Schnabel Railcar 265 ft
- •RV Head 32' FD Railcar 108 ft
- Two 60' Idelers Railcars 120 ft
  Schnabel Car Tooling 89 ft
  Caboose 50 ft



#### Unit 2 Steam Generator