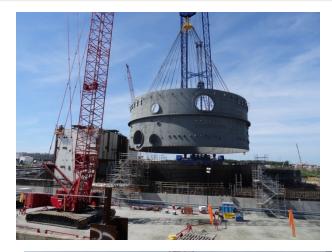

tructures will cover 240 acres
- Construction uses approximately 1000 acres



3

# Milestones for 2014

- Placement of Ring 1 on unit 2
- Placement of CA-20 on NI-2
- Placement of the unit 3 CVBH
- Exterior wall placements begin in unit 3
- Turbine foundation start unit 3
- Placement of layer 2 in CVBH unit 2
- Placement of CA-05 in unit 2
- Place layer 1 concrete in CVBH unit 3



#### NND Site Aerial View





# Containment Vessel Rings



# Low Profile Cooling Towers





# Unit 2 Nuclear Island



#### **Upcoming Construction Milestones**



CA Modules in Nuclear Island

#### CA Modules



## Unit 2 Nuclear Island – Layer 2 Concrete in Containment





# **CA20** Transport



# Unit 2 CA01





# First Unit 3 CA-01 Sub-Module from Japan Shipped



## Unit 2 Containment Vessel Ring 1









## Unit 2 CA-05



## Unit 2 Shield Building Panels







## Unit 3 Nuclear Island





# **U2** Turbine Building

# Unit 3 Turbine Building

# CH Steel Assembly

11

#### **Foundation and Piping**



# **Reactor Vessel Shipment**



Rail (2 days)

- •RV Schnabel Railcar 265 ft
- •RV Head 32' FD Railcar 108 ft
- Two 60' Idelers Railcars 120 ft
  Schnabel Car Tooling 89 ft
  Caboose 50 ft



#### Unit 2 Steam Generator