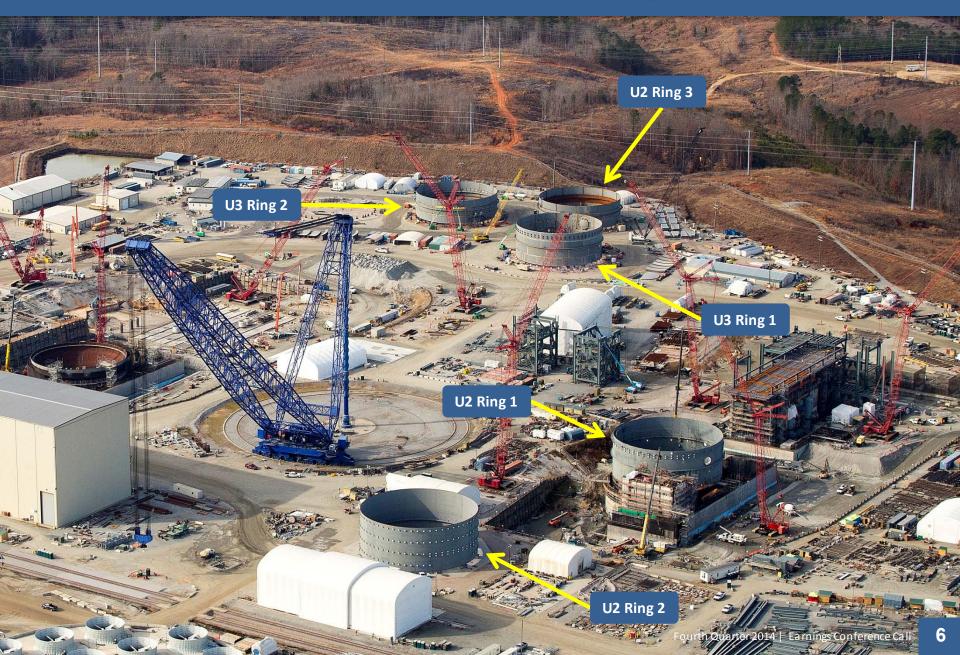

o Bridge & Iron (CB&I)
  - CB&I subcontractors





V.C. Summer Nuclear Station Units 2 and 3

#### **Project Statistics**

- Approximately 3100 construction workers now onsite
- About **4500** temporary jobs during peak construction
- 600-800 fulltime jobs when plants are operational
- AP1000 design covers 25 acres per unit
- Unit 2 and 3 and support structures will cover 240 acres
- Construction uses approximately 1000 acres



3

# Milestones for 2014

- Placement of Ring 1 on unit 2
- Placement of CA-20 on NI-2
- Placement of the unit 3 CVBH
- Exterior wall placements begin in unit 3
- Turbine foundation start unit 3
- Placement of layer 2 in CVBH unit 2
- Placement of CA-05 in unit 2
- Place layer 1 concrete in CVBH unit 3



#### NND Site Aerial View





# Containment Vessel Rings



# Low Profile Cooling Towers





# Unit 2 Nuclear Island



#### **Upcoming Construction Milestones**



CA Modules in Nuclear Island

#### CA Modules



## Unit 2 Nuclear Island – Layer 2 Concrete in Containment





# **CA20** Transport



# Unit 2 CA01





# First Unit 3 CA-01 Sub-Module from Japan Shipped



## Unit 2 Containment Vessel Ring 1









## Unit 2 CA-05



## Unit 2 Shield Building Panels







## Unit 3 Nuclear Island





# **U2** Turbine Building

# Unit 3 Turbine Building

# CH Steel Assembly

11

#### **Foundation and Piping**



# **Reactor Vessel Shipment**



Rail (2 days)

- •RV Schnabel Railcar 265 ft
- •RV Head 32' FD Railcar 108 ft
- Two 60' Idelers Railcars 120 ft
  Schnabel Car Tooling 89 ft
  Caboose 50 ft



#### Unit 2 Steam Generator