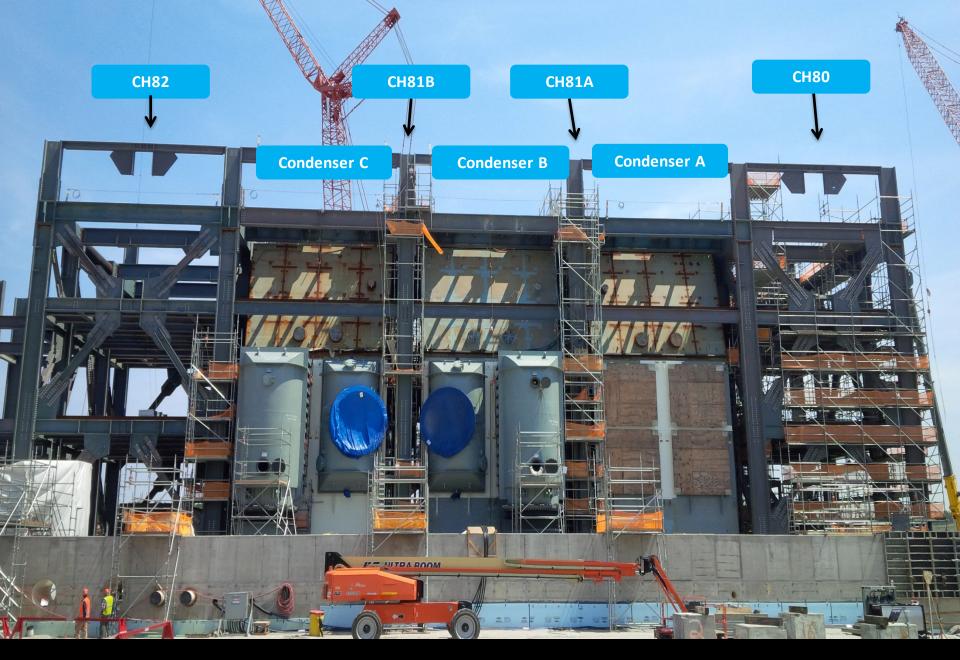

for 2014

- Placement of Ring 1 on unit 2
- Placement of CA-20 on NI-2
- Placement of the unit 3 CVBH
- Exterior wall placements begin in unit 3
- Turbine foundation start unit 3
- Placement of layer 2 in CVBH unit 2
- Placement of CA-05 in unit 2
- Place layer 1 concrete in CVBH unit 3



#### NND Site Aerial View





# Containment Vessel Rings



# Low Profile Cooling Towers





# Unit 2 Nuclear Island



#### **Upcoming Construction Milestones**



CA Modules in Nuclear Island

#### CA Modules



## Unit 2 Nuclear Island – Layer 2 Concrete in Containment





# **CA20** Transport



# Unit 2 CA01





# First Unit 3 CA-01 Sub-Module from Japan Shipped



## Unit 2 Containment Vessel Ring 1









## Unit 2 CA-05



## Unit 2 Shield Building Panels







## Unit 3 Nuclear Island





# **U2** Turbine Building

# Unit 3 Turbine Building

# CH Steel Assembly

11

#### **Foundation and Piping**



# **Reactor Vessel Shipment**



Rail (2 days)

- •RV Schnabel Railcar 265 ft
- •RV Head 32' FD Railcar 108 ft
- Two 60' Idelers Railcars 120 ft
  Schnabel Car Tooling 89 ft
  Caboose 50 ft



#### Unit 2 Steam Generator