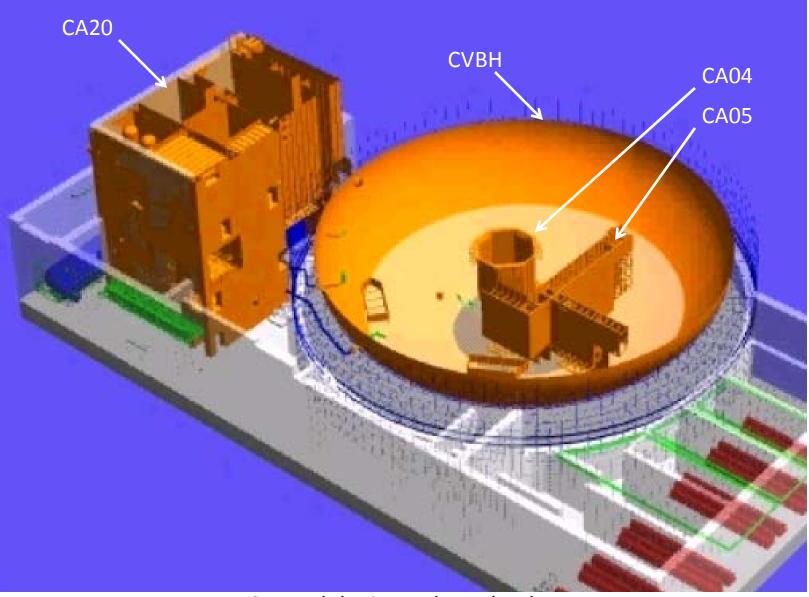

ect Statistics**

- Approximately 3100 construction workers now onsite
- About **4500** temporary jobs during peak construction
- 600-800 fulltime jobs when plants are operational
- AP1000 design covers 25 acres per unit
- Unit 2 and 3 and support structures will cover 240 acres
- Construction uses approximately 1000 acres



3

# Milestones for 2014

- Placement of Ring 1 on unit 2
- Placement of CA-20 on NI-2
- Placement of the unit 3 CVBH
- Exterior wall placements begin in unit 3
- Turbine foundation start unit 3
- Placement of layer 2 in CVBH unit 2
- Placement of CA-05 in unit 2
- Place layer 1 concrete in CVBH unit 3



#### NND Site Aerial View





# Containment Vessel Rings



# Low Profile Cooling Towers





# Unit 2 Nuclear Island



#### **Upcoming Construction Milestones**



CA Modules in Nuclear Island

#### CA Modules



## Unit 2 Nuclear Island – Layer 2 Concrete in Containment





# **CA20** Transport



# Unit 2 CA01





# First Unit 3 CA-01 Sub-Module from Japan Shipped



## Unit 2 Containment Vessel Ring 1









## Unit 2 CA-05



## Unit 2 Shield Building Panels







## Unit 3 Nuclear Island





# **U2** Turbine Building

# Unit 3 Turbine Building

# CH Steel Assembly

11

#### **Foundation and Piping**



# **Reactor Vessel Shipment**



Rail (2 days)

- •RV Schnabel Railcar 265 ft
- •RV Head 32' FD Railcar 108 ft
- Two 60' Idelers Railcars 120 ft
  Schnabel Car Tooling 89 ft
  Caboose 50 ft



#### Unit 2 Steam Generator