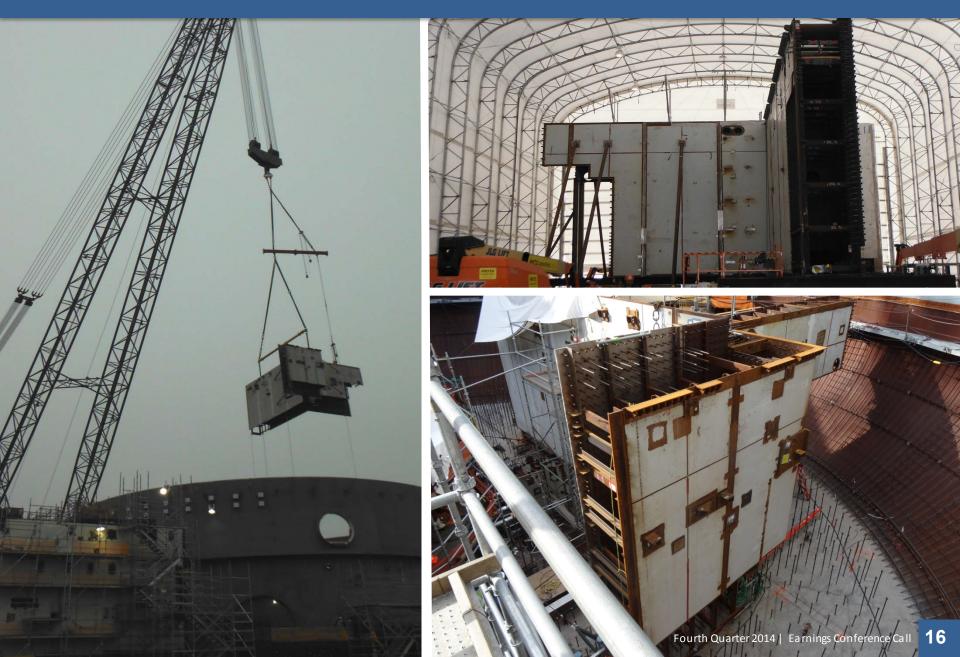

acres
- Construction uses approximately 1000 acres



3

# Milestones for 2014

- Placement of Ring 1 on unit 2
- Placement of CA-20 on NI-2
- Placement of the unit 3 CVBH
- Exterior wall placements begin in unit 3
- Turbine foundation start unit 3
- Placement of layer 2 in CVBH unit 2
- Placement of CA-05 in unit 2
- Place layer 1 concrete in CVBH unit 3



#### NND Site Aerial View





# Containment Vessel Rings



# Low Profile Cooling Towers





# Unit 2 Nuclear Island



#### **Upcoming Construction Milestones**



CA Modules in Nuclear Island

#### CA Modules



## Unit 2 Nuclear Island – Layer 2 Concrete in Containment





# **CA20** Transport



# Unit 2 CA01





# First Unit 3 CA-01 Sub-Module from Japan Shipped



## Unit 2 Containment Vessel Ring 1









## Unit 2 CA-05



## Unit 2 Shield Building Panels







## Unit 3 Nuclear Island





# **U2** Turbine Building

# Unit 3 Turbine Building

# CH Steel Assembly

11

#### **Foundation and Piping**



# **Reactor Vessel Shipment**



Rail (2 days)

- •RV Schnabel Railcar 265 ft
- •RV Head 32' FD Railcar 108 ft
- Two 60' Idelers Railcars 120 ft
  Schnabel Car Tooling 89 ft
  Caboose 50 ft



#### Unit 2 Steam Generator