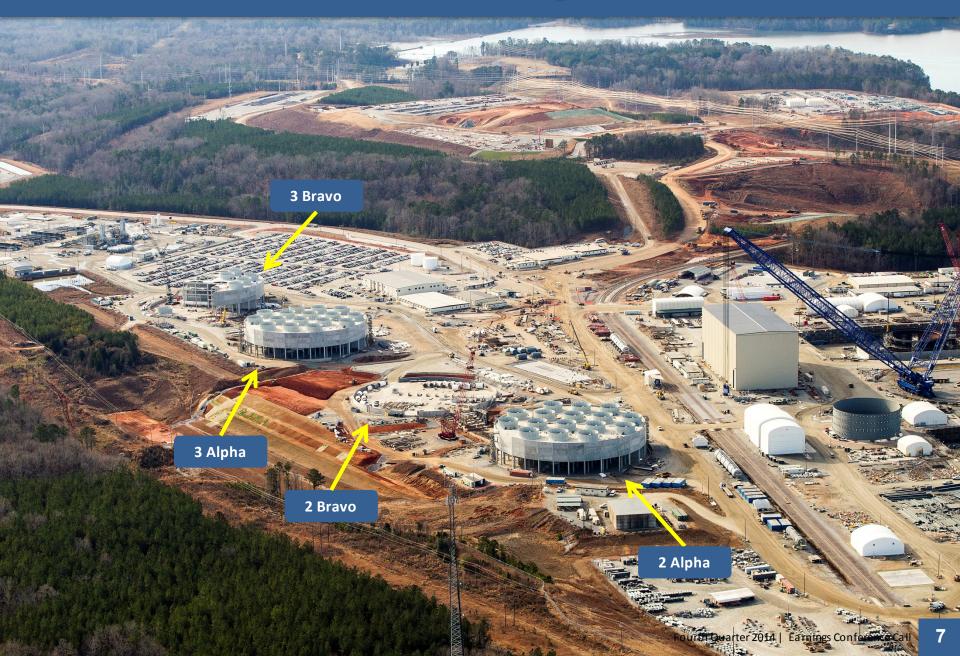

subcontractors





V.C. Summer Nuclear Station Units 2 and 3

#### **Project Statistics**

- Approximately 3100 construction workers now onsite
- About **4500** temporary jobs during peak construction
- 600-800 fulltime jobs when plants are operational
- AP1000 design covers 25 acres per unit
- Unit 2 and 3 and support structures will cover 240 acres
- Construction uses approximately 1000 acres



3

# Milestones for 2014

- Placement of Ring 1 on unit 2
- Placement of CA-20 on NI-2
- Placement of the unit 3 CVBH
- Exterior wall placements begin in unit 3
- Turbine foundation start unit 3
- Placement of layer 2 in CVBH unit 2
- Placement of CA-05 in unit 2
- Place layer 1 concrete in CVBH unit 3



#### NND Site Aerial View





# Containment Vessel Rings



# Low Profile Cooling Towers





# Unit 2 Nuclear Island



#### **Upcoming Construction Milestones**



CA Modules in Nuclear Island

#### CA Modules



## Unit 2 Nuclear Island – Layer 2 Concrete in Containment





# **CA20** Transport



# Unit 2 CA01





# First Unit 3 CA-01 Sub-Module from Japan Shipped



## Unit 2 Containment Vessel Ring 1









## Unit 2 CA-05



## Unit 2 Shield Building Panels







## Unit 3 Nuclear Island





# **U2** Turbine Building

# Unit 3 Turbine Building

# CH Steel Assembly

11

#### **Foundation and Piping**



# **Reactor Vessel Shipment**



Rail (2 days)

- •RV Schnabel Railcar 265 ft
- •RV Head 32' FD Railcar 108 ft
- Two 60' Idelers Railcars 120 ft
  Schnabel Car Tooling 89 ft
  Caboose 50 ft



#### Unit 2 Steam Generator