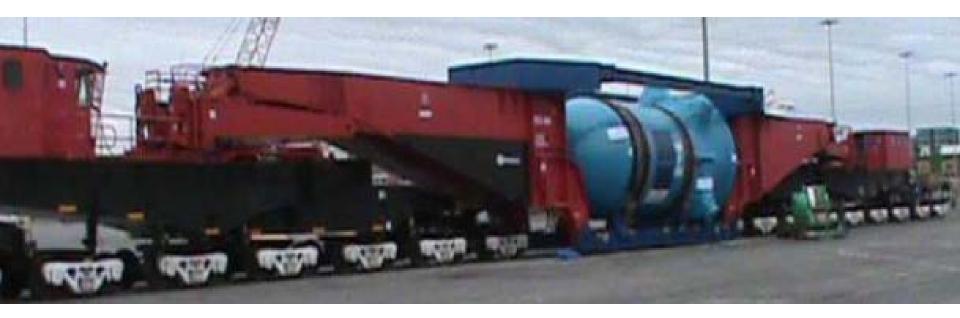

Turbine foundation start unit 3
- Placement of layer 2 in CVBH unit 2
- Placement of CA-05 in unit 2
- Place layer 1 concrete in CVBH unit 3



#### NND Site Aerial View





# Containment Vessel Rings



# Low Profile Cooling Towers





# Unit 2 Nuclear Island



#### **Upcoming Construction Milestones**



CA Modules in Nuclear Island

#### CA Modules



## Unit 2 Nuclear Island – Layer 2 Concrete in Containment





# **CA20** Transport



# Unit 2 CA01





# First Unit 3 CA-01 Sub-Module from Japan Shipped



## Unit 2 Containment Vessel Ring 1









## Unit 2 CA-05



## Unit 2 Shield Building Panels







## Unit 3 Nuclear Island





# **U2** Turbine Building

# Unit 3 Turbine Building

# CH Steel Assembly

11

#### **Foundation and Piping**



# **Reactor Vessel Shipment**



Rail (2 days)

- •RV Schnabel Railcar 265 ft
- •RV Head 32' FD Railcar 108 ft
- Two 60' Idelers Railcars 120 ft
  Schnabel Car Tooling 89 ft
  Caboose 50 ft



#### Unit 2 Steam Generator