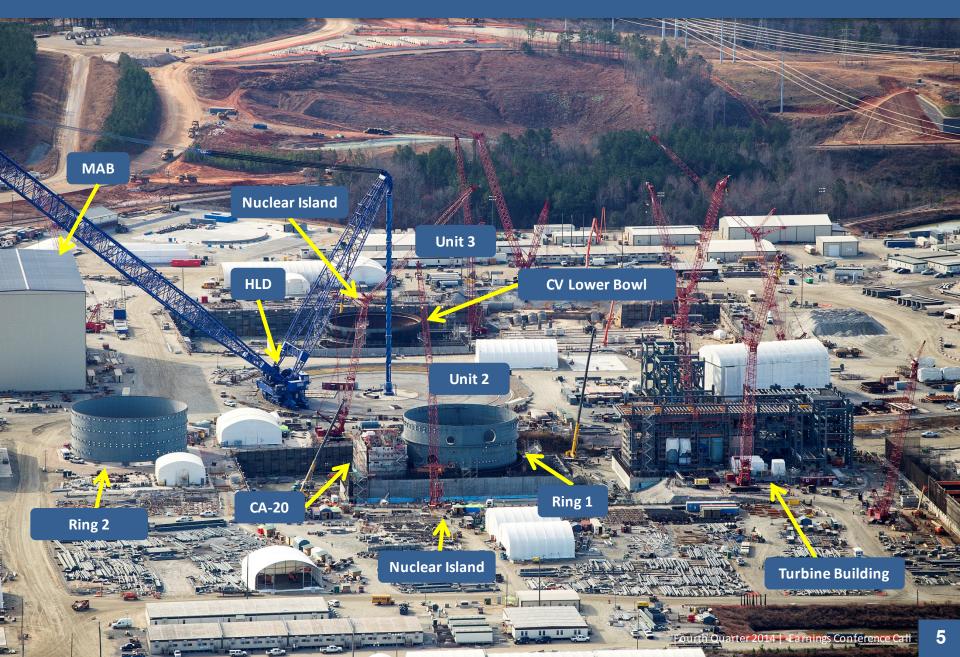

- General Contractor
  - Chicago Bridge & Iron (CB&I)
  - CB&I subcontractors





V.C. Summer Nuclear Station Units 2 and 3

#### **Project Statistics**

- Approximately 3100 construction workers now onsite
- About **4500** temporary jobs during peak construction
- 600-800 fulltime jobs when plants are operational
- AP1000 design covers 25 acres per unit
- Unit 2 and 3 and support structures will cover 240 acres
- Construction uses approximately 1000 acres



3

# Milestones for 2014

- Placement of Ring 1 on unit 2
- Placement of CA-20 on NI-2
- Placement of the unit 3 CVBH
- Exterior wall placements begin in unit 3
- Turbine foundation start unit 3
- Placement of layer 2 in CVBH unit 2
- Placement of CA-05 in unit 2
- Place layer 1 concrete in CVBH unit 3



#### NND Site Aerial View





# Containment Vessel Rings



# Low Profile Cooling Towers





# Unit 2 Nuclear Island



#### **Upcoming Construction Milestones**



CA Modules in Nuclear Island

#### CA Modules



## Unit 2 Nuclear Island – Layer 2 Concrete in Containment





# **CA20** Transport



# Unit 2 CA01





# First Unit 3 CA-01 Sub-Module from Japan Shipped



## Unit 2 Containment Vessel Ring 1









## Unit 2 CA-05



## Unit 2 Shield Building Panels







## Unit 3 Nuclear Island





# **U2** Turbine Building

# Unit 3 Turbine Building

# CH Steel Assembly

11

#### **Foundation and Piping**



# **Reactor Vessel Shipment**



Rail (2 days)

- •RV Schnabel Railcar 265 ft
- •RV Head 32' FD Railcar 108 ft
- Two 60' Idelers Railcars 120 ft
  Schnabel Car Tooling 89 ft
  Caboose 50 ft



#### Unit