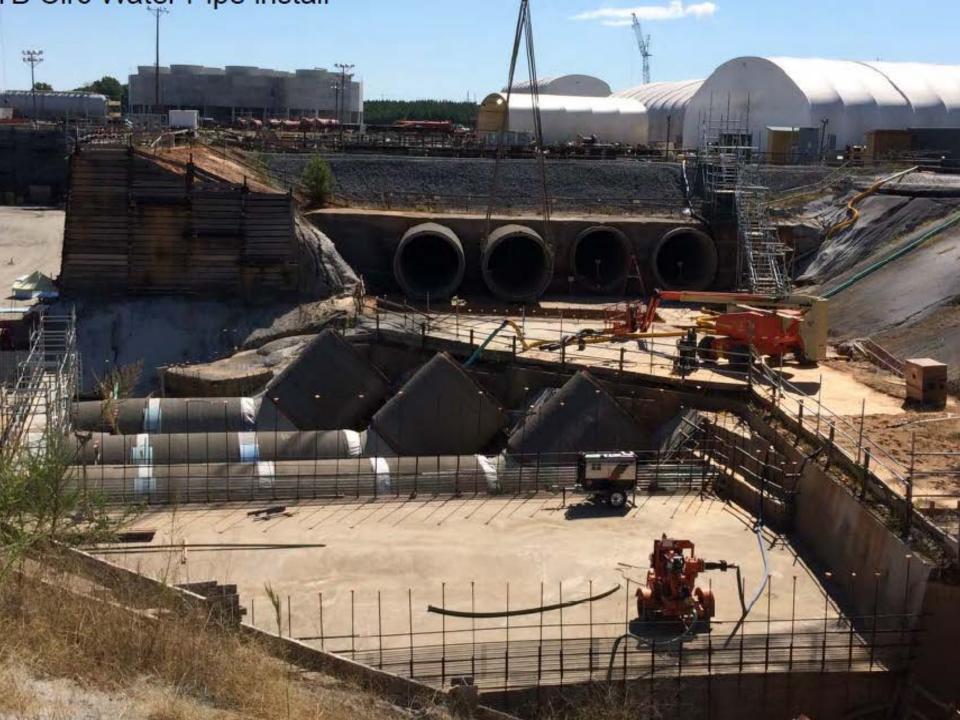

wall placements begin in unit 3
- Turbine foundation start unit 3
- Placement of layer 2 in CVBH unit 2
- Placement of CA-05 in unit 2
- Place layer 1 concrete in CVBH unit 3



#### NND Site Aerial View





# Containment Vessel Rings



# Low Profile Cooling Towers





# Unit 2 Nuclear Island



#### **Upcoming Construction Milestones**



CA Modules in Nuclear Island

#### CA Modules



## Unit 2 Nuclear Island – Layer 2 Concrete in Containment





# **CA20** Transport



# Unit 2 CA01





# First Unit 3 CA-01 Sub-Module from Japan Shipped



## Unit 2 Containment Vessel Ring 1









## Unit 2 CA-05



## Unit 2 Shield Building Panels







## Unit 3 Nuclear Island





# **U2** Turbine Building

# Unit 3 Turbine Building

# CH Steel Assembly

11

#### **Foundation and Piping**



# **Reactor Vessel Shipment**



Rail (2 days)

- •RV Schnabel Railcar 265 ft
- •RV Head 32' FD Railcar 108 ft
- Two 60' Idelers Railcars 120 ft
  Schnabel Car Tooling 89 ft
  Caboose 50 ft



#### Unit 2 Steam Generator